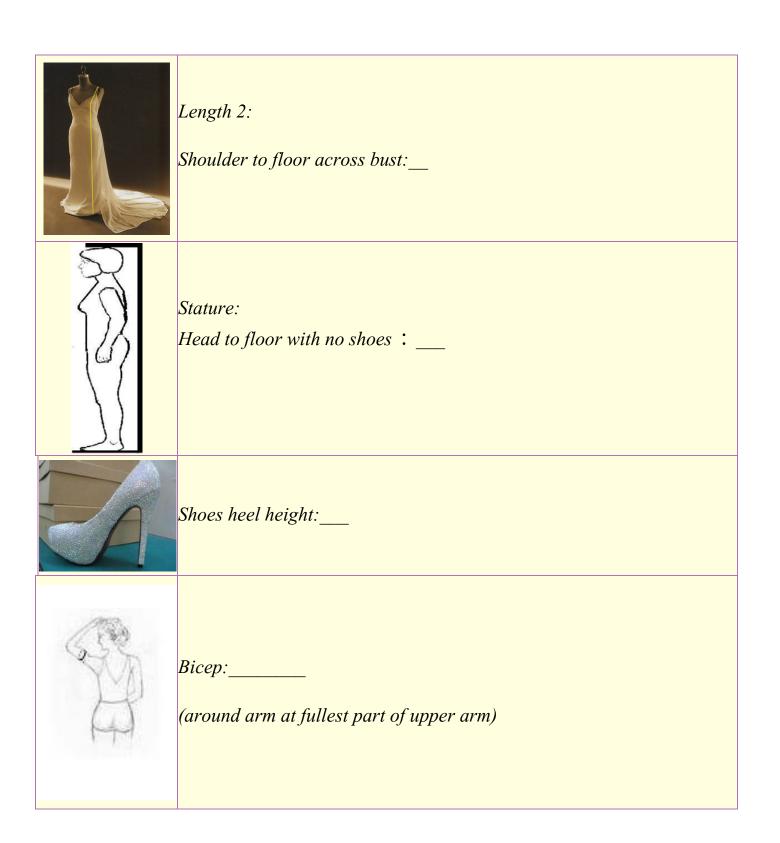

-|--|
| (It's OK to take these measurements in centimeters) |                                                     |  |
|                                                     | Full Bust:<br>(around bust at fullest point)        |  |
|                                                     | Upper bust:                                         |  |
|                                                     | Under bust:                                         |  |
|                                                     | Nipple to Nipple:                                   |  |
|                                                     | Waist: (around waist at smallest point)             |  |
|                                                     | 1. Hip: (is taken around hip at the fullest point.) |  |





|                                                                                                               | Arm-eye:<br>(This measurement gives us the size of the sleeve hole that is<br>comfortable wearing)                |
|---------------------------------------------------------------------------------------------------------------|-------------------------------------------------------------------------------------------------------------------|
|                                                                                                               | Arm Length: (Measure from your shoulder point to the wrist.)  The actual length you want for this dress' sleeves: |
|