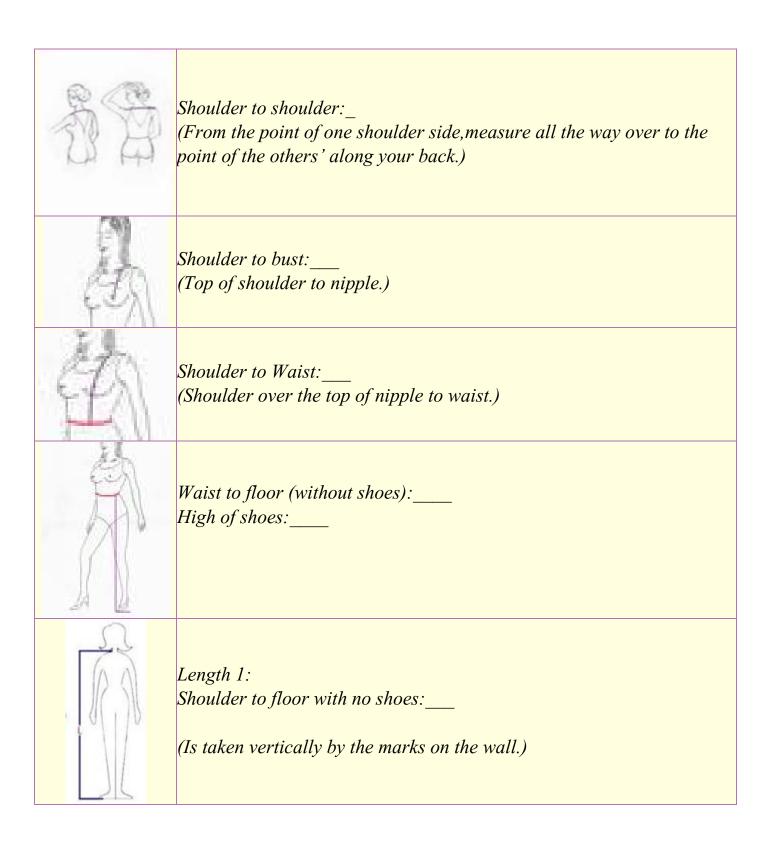

---|--|
| (It's OK to take these measurements in centimeters) |                                                     |  |
|                                                     | Full Bust:<br>(around bust at fullest point)        |  |
|                                                     | Upper bust:                                         |  |
|                                                     | Under bust:                                         |  |
|                                                     | Nipple to Nipple:                                   |  |
|                                                     | Waist: (around waist at smallest point)             |  |
|                                                     | 1. Hip: (is taken around hip at the fullest point.) |  |





|                                                                                                               | Arm-eye:<br>(This measurement gives us the size of the sleeve hole that is<br>comfortable wearing)                |
|---------------------------------------------------------------------------------------------------------------|-------------------------------------------------------------------------------------------------------------------|
|                                                                                                               | Arm Length: (Measure from your shoulder point to the wrist.)  The actual length you want for this dress' sleeves: |
|