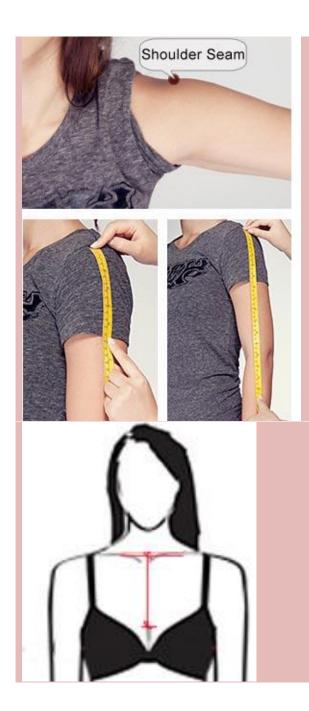

## Hips:

(Wrap tape around the fullest part of your hips, which is usually 7-9" below your natural waistline. Keep tape parallel with floor all the way around.)

Shoulder to shoulder:

(From the point of one shoulder seam, measure all the way over to the point of the other along your back.)

#### Arm-hole: \_

(Raise your arm parallel to floor and wrap measure tape around the armpit across the outside edge of shoulder. Pull your hand down and make sure the tape stays just vertically and only after the last take the measurement.)

1. Arm Length:\_

(Measure from your shoulder seam/point to the wrist.)

2. The actual length you want for this dress' sleeves : \_\_\_\_

Neck depth: (Measure from your collar bone down) : Back\*:

Would you like a train?