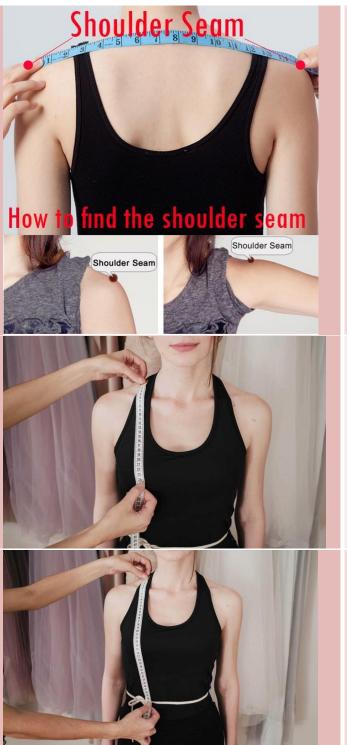

## Hips:

(Wrap tape around the fullest part of your hips, which is usually 7-9" below your natural waistline. Keep tape parallel with floor all the way around.)

Shoulder to shoulder:

(From the point of one shoulder seam, measure all the way over to the point of the other along your back.)

## Shoulder to bust:\_

(It is measured from the shoulder seam line to the nipple)

#### Shoulder to Waist:

(Measure from Shoulder seam across the bust to the waist)

(Note from Elena: Usually this measurement around 16" if you are 5'4-5'7 for petite size might be 1-2 inches less for Tall usually adds 1-2" extra)