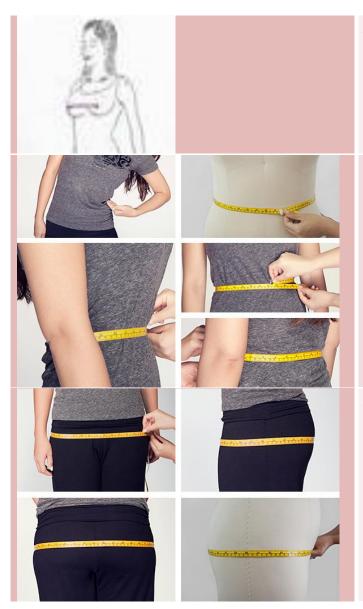

#### Waist:

(Bend to one side to find natural indentation in torso. This is your natural waist. Run tape around natural waistline, keeping tape parallel with floor. Measure around your natural waist. -This is the smallest part of the waist. -Usually about 1" above the belly button)

## Hips:

(Wrap tape around the fullest part of your hips, which is usually 7-9" below your natural waistline. Keep tape parallel with floor all the way around.)

Shoulder to shoulder:

(From the point of one shoulder seam, measure all the way over to the point of the other along your back.)

# Bicep:\_

(It is measured horizontally, around the fullest part of upper arm. Notice, the arm should be let down and relaxed during the measurements.)

Elbow ( if needed):

Wrist ( if needed):