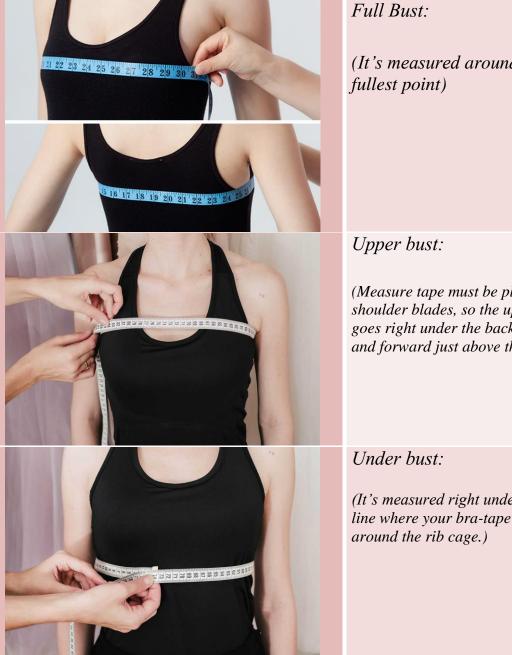

# How to get Measurements Full name:

(These measurements can be taking in inches

(It's measured around the bust at the

(Measure tape must be placed across the shoulder blades, so the upper edge of tape goes right under the back armpit angles and forward just above the breasts.)

(It's measured right under the bust (it's the line where your bra-tape usually is,