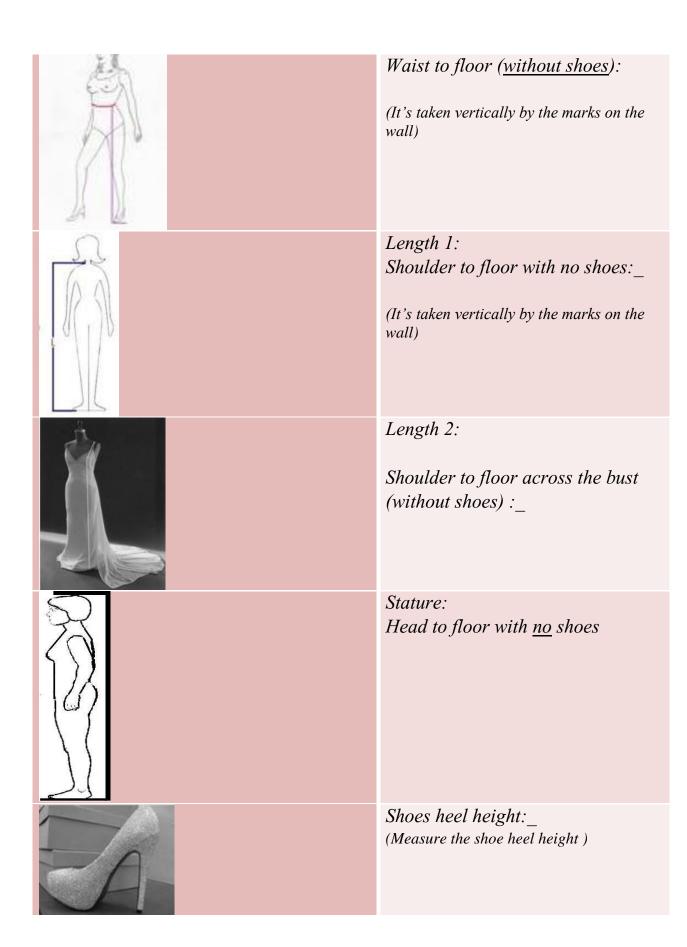

1. Arm Length:\_

(Measure from your shoulder seam/point to the wrist.)

2. The actual length you want for this dress' sleeves : \_\_\_\_

Neck depth: (Measure from your collar bone down) : Back\*:

Would you like a train?