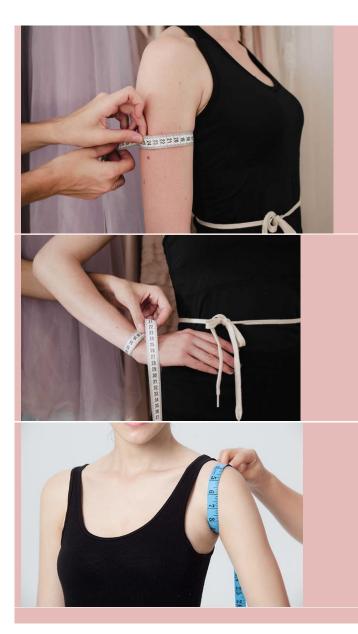

# Bicep:\_

(It is measured horizontally, around the fullest part of upper arm. Notice, the arm should be let down and relaxed during the measurements.)

Elbow ( if needed):

Wrist ( if needed):